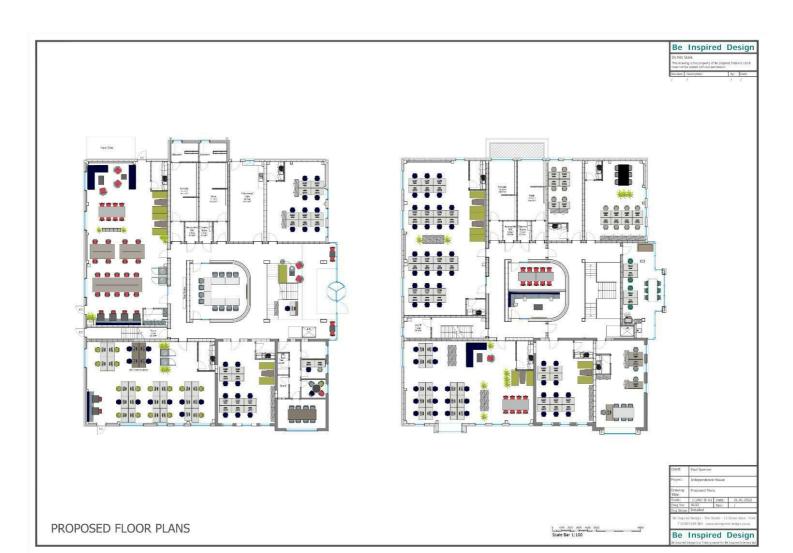

# **DESCRIPTION**

A fantastic new office development by London Ebor Developments plc provides first class office accommodation, suitable for all sized businesses. Designed by York based architects, Vincent & Brown, the impressive and contemporary building offers an excellent opportunity for businesses taking their first step onto the commercial property ladder, to those seeking additional space to expand their growing organisation.

The business centre offers all of the amenities required including a staffed reception, 24/7 access, shower facilities, coffee station, free parking (EV charging available on-site) and stylish break out areas/meeting rooms.

#### **TERMS**

The co-working and hot desk spaces are offered on flexible contracts on an all inclusive basis, save as telephone costs.

Co-working desks - from £195 pcm.

Hot desks, meetings rooms and virtual office costs are available upon application.