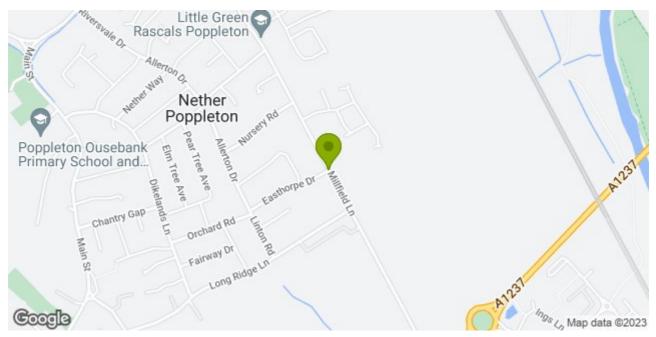

# LOCATION

Independence House is ideally located close to the York outer ring road (A1237), which provides excellent access onto the A64 and national motorway network beyond. The business centre is just 4 miles from York city centre and is equally as accessible from Leeds and Harrogate.